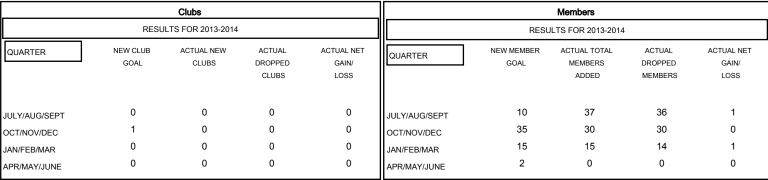

### GOALS AND ACTUAL NEW CLUBS CUMULATIVE

#### GOALS AND ACTUAL MEMBERS CUMULATIVE

| -■-  | CURRENT YEAR GOALS FOR NEW |
|------|----------------------------|
| MEMB | EDS.                       |

- ● - CURRENT YEAR ACTUAL MEMBERS

- ▲ - LAST YEAR ACTUAL MEMBERS