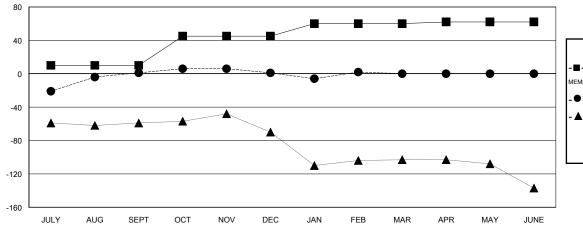

### GOALS AND ACTUAL NEW CLUBS CUMULATIVE

#### GOALS AND ACTUAL MEMBERS CUMULATIVE

| -■-  | CURRENT YEAR GOALS FOR NEW |
|------|----------------------------|
| MEMB | EDS.                       |

- ● - CURRENT YEAR ACTUAL MEMBERS

- ▲ - LAST YEAR ACTUAL MEMBERS